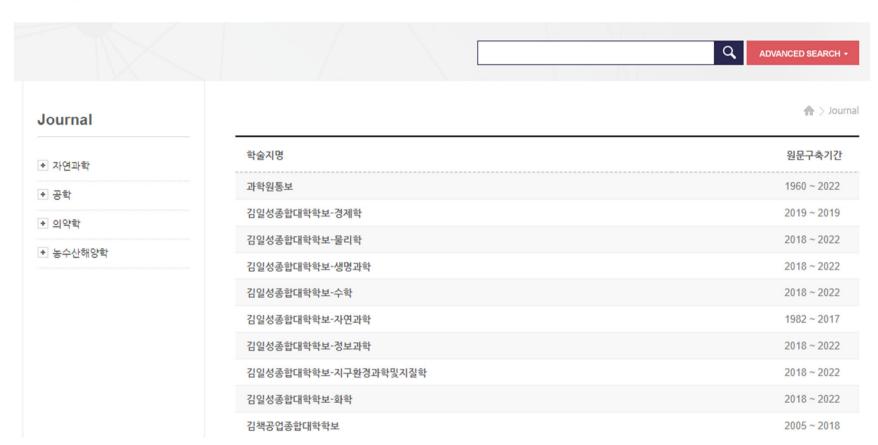

## **Academic Journal Articles**

One of the major DBs for Korean academic journal articles and magazines. A small number of English articles are also included.

Covering more than 3,000 journals provided by 1,400-odd institutes in South Korea. Many articles are open-access. More results can be found with licensed access (log into CrossAsia)

Particularly powerful in searching old articles.

Including 3663 journals provided by 2626 institutes in South Korea. Not only articles in humanities and social science, but also in natural sciences, technology, engineering and arts.

Covering articles, theses, books, serials and research reports. Your first contact with the field.

Diverse types of scholarly resources in RISS International