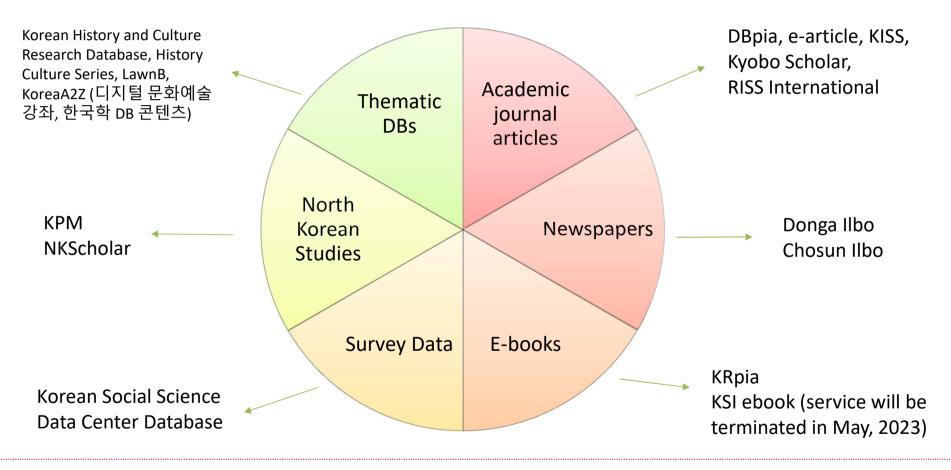

## Currently, 16 licensed Korean databases are available in CrossAsia!

## **Academic Journal Articles**

One of the major DBs for Korean academic journal articles and magazines. A small number of English articles are also included.

Covering more than 3,000 journals provided by 1,400-odd institutes in South Korea. Many articles are open-access. More results can be found with licensed access (log into CrossAsia)

## **Newspapers**

Donga Ilbo (1920s – ; with full-text search)

Chosun Ilbo (1920s – ; with full-text search)

## E-books (KRpia)

## **Survey Data (Korean Social Science Data Center Data Bank)**

Berlin 님 접속을 환영 합니다. Home | Site-map | Log-out | English

FIND DATA
ONLINE ANALYSIS ONLINE SURVEY SUPPORT

FIND DATA
검색하고자 하는 데이터 유형을 선택하세요.