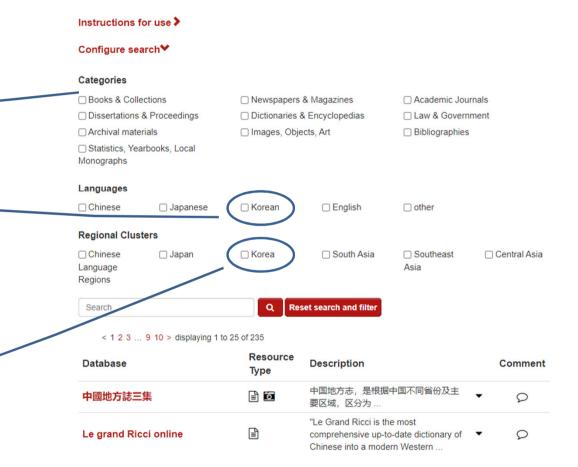

Click here to access databases

On the page, you can use the filters in combination to find the database you want.

Filter the databases by category (or categories)

If you select "Korean" under Languages, you will find licensed databases in the Korean language (한국어 DB)

If you select "Korea" under Regional Clusters, you will find licensed databases with Korean-related contents in all languages.